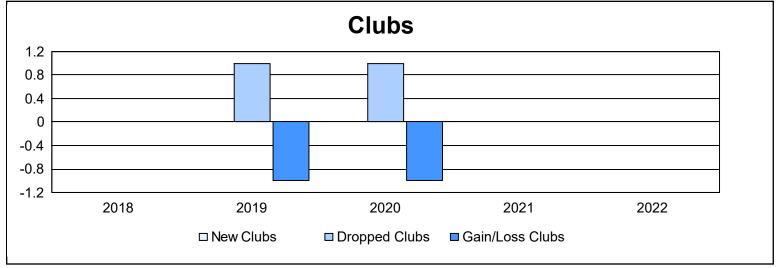

District A 5 As of June 2022 Cumulative

| Year      | New<br>Clubs | Dropped<br>Clubs | Gain/<br>Loss<br>Clubs | New<br>Members | Charter<br>Members | Reinstate<br>Members | Transfer<br>Members | Total<br>Member<br>Added | Total<br>Members<br>Dropped | Gain/<br>Loss<br>Members |
|-----------|--------------|------------------|------------------------|----------------|--------------------|----------------------|---------------------|--------------------------|-----------------------------|--------------------------|
| 2017-2018 | 0            | 0                | 0                      | 115            | 0                  | 10                   | 12                  | 137                      | 165                         | -28                      |
| 2018-2019 | 0            | 1                | -1                     | 108            | 0                  | 9                    | 11                  | 128                      | 149                         | -21                      |
| 2019-2020 | 0            | 1                | -1                     | 76             | 1                  | 4                    | 9                   | 90                       | 142                         | -52                      |
| 2020-2021 | 0            | 0                | 0                      | 53             | 1                  | 4                    | 5                   | 63                       | 142                         | -79                      |
| 2021-2022 | 0            | 0                | 0                      | 96             | 1                  | 5                    | 7                   | 109                      | 108                         | 1                        |
| Average   | 0            | 0                | 0                      | 90             | 1                  | 6                    | 9                   | 105                      | 141                         | -36                      |